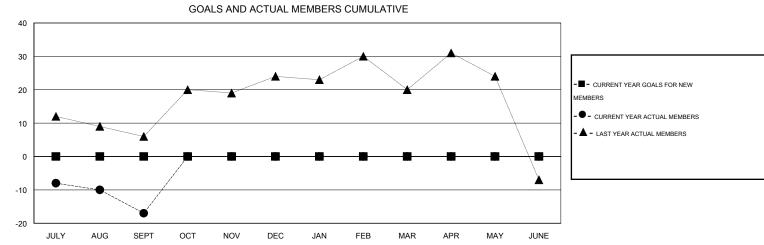

## GMT: THOMAS MATNEY

| LOCATION INDIANA | LOCATION | INDIANA |
|------------------|----------|---------|
|------------------|----------|---------|

|               |                  | Clubs             |                  |                  |               |                    | Members                             |                    |                  |
|---------------|------------------|-------------------|------------------|------------------|---------------|--------------------|-------------------------------------|--------------------|------------------|
|               | RESU             | LTS FOR 2014-2015 | i                |                  |               | RESU               | JLTS FOR 2014-2015                  |                    |                  |
| QUARTER       | NEW CLUB<br>GOAL | NEW CLUBS         | DROPPED<br>CLUBS | NET<br>GAIN/LOSS | QUARTER       | NEW MEMBER<br>GOAL | CHARTER AND<br>NEW MEMBERS<br>ADDED | DROPPED<br>MEMBERS | NET<br>GAIN/LOSS |
| JULY/AUG/SEPT | 0                | 0                 | 0                | 0                | JULY/AUG/SEPT | 0                  | 48                                  | 65                 | -17              |
| OCT/NOV/DEC   | 0                | 0                 | 0                | 0                | OCT/NOV/DEC   | 0                  | 0                                   | 0                  | 0                |
| JAN/FEB/MAR   | 0                | 0                 | 0                | 0                | JAN/FEB/MAR   | 0                  | 0                                   | 0                  | 0                |
| APR/MAY/JUNE  | 0                | 0                 | 0                | 0                | APR/MAY/JUNE  | 0                  | 0                                   | 0                  | 0                |